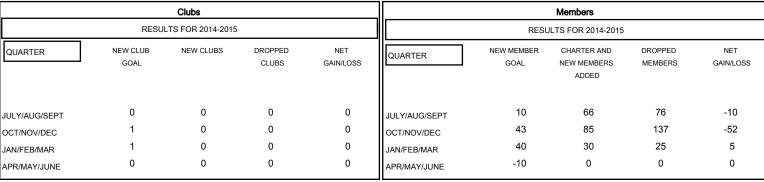

## MONTHLY MEMBERSHIP PROGRESS REPORT

District 2 S3

Results as of: 1/31/2015

## GMT: HAL GRIFFIN LOCATION TEXAS GMT CA 1



## GOALS AND ACTUAL NEW CLUBS CUMULATIVE



## GOALS AND ACTUAL MEMBERS CUMULATIVE



| DROPPED CLUBS: 0 |                 | 33 CLUBS OF 51 ADDED 1 OR MORE<br>NEW MEMBERS | GENDER DISTRIBUTION  MALE 1,351 (69.50%) |              |     |
|------------------|-----------------|-----------------------------------------------|------------------------------------------|--------------|-----|
| DROPPED MEMBERS  |                 |                                               | FEMALE                                   | 593 (30.50%) |     |
| DECEASED         | 17              | CLICK HERE FOR HEALTH                         | FAMILY UNIT MEMBERS                      |              | 324 |
| CLUB CANCELLED 0 | ASSESSMENT DATA | TAWIET ONT WEWBERO                            |