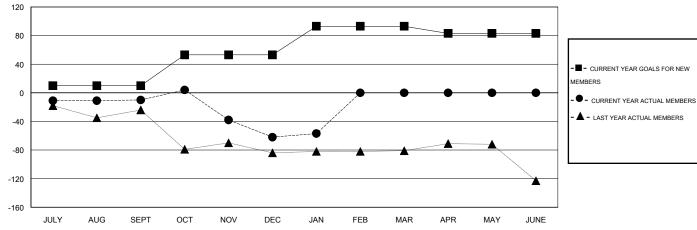

## GOALS AND ACTUAL MEMBERS CUMULATIVE

| DROPPED CLUBS: 0 |                 | 33 CLUBS OF 51 ADDED 1 OR MORE<br>NEW MEMBERS | GENDER DISTRIBUTION  MALE 1,351 (69.50%) |              |     |
|------------------|-----------------|-----------------------------------------------|------------------------------------------|--------------|-----|
| DROPPED MEMBERS  |                 |                                               | FEMALE                                   | 593 (30.50%) |     |
| DECEASED         | 17              | CLICK HERE FOR HEALTH                         | FAMILY UNIT MEMBERS                      |              | 324 |
| CLUB CANCELLED 0 | ASSESSMENT DATA | TAWIET ONT WEWBERO                            |                                          |              |     |
| OTHER            | 221             |                                               | HEAD OF HOUSEHOLD                        |              | 160 |
| TOTAL            | 238             |                                               | NON-HEAD OF HOUSEHOLD                    | )            | 164 |